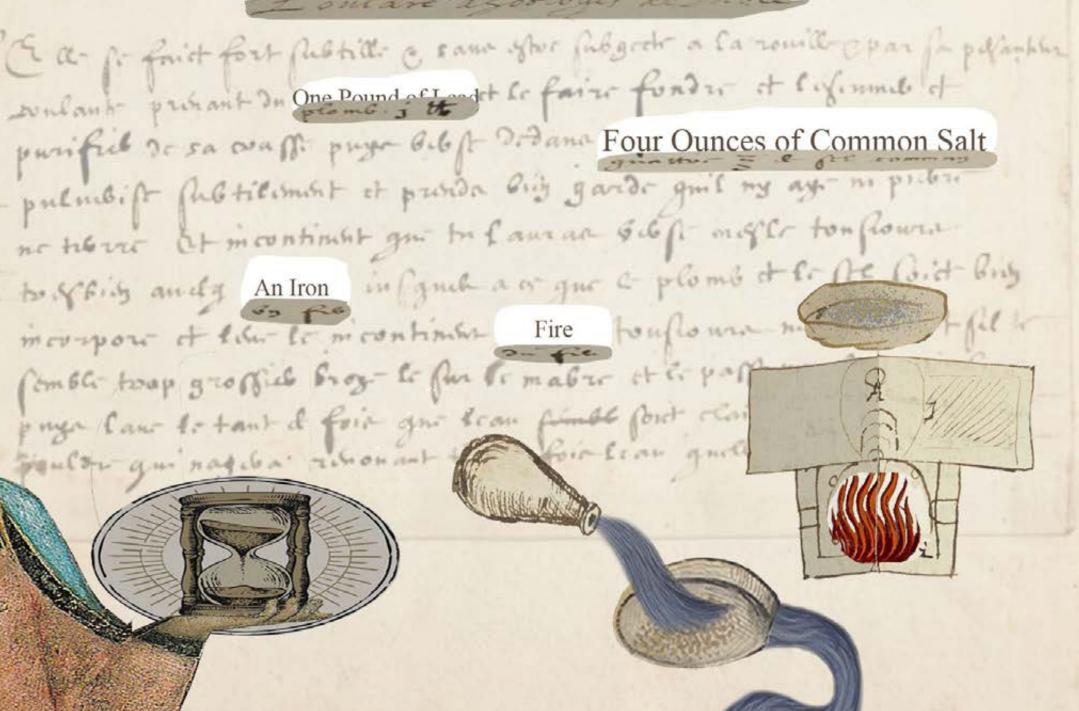

Si to Ging fair montile Gui can plua gault gur fa fourir fruit / hadre fin ture to defenge a Jufful a 6. affor & Lay Jontaine Bingul fair works C. my a la ganetion et la fourre gent 182 repris open repre ligne weefer Duya fair onroul Saftendor or hugan gu de sumpler en soften de la fourier or finde gant of the sum of Si to sing fair montil for can plua ganet gur fa fourer fair offender by Jugan son offenge a Jufful a 6. affen & Luy Fontaines Bingul fair works & hyan's por reportigne some for Duya fair conoul defrender "or hugan To Configuel a D progre la mismont plus gande que la lign gui desmonfor en softend de la fouver de fair mife on pages on God a regression a la gamerian a septembre de la contra del la